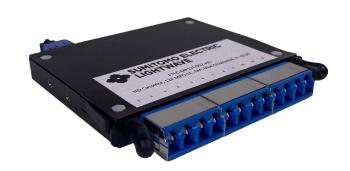

# PrecisionFlex™ HD Cassette

PrecisionFlex™ HD Cassettes are high-density cassette solutions for use with Sumitomo Electric Lightwave's PrecisionFlex™ High Density Patch Panels. Available with 1 MPO/MTP input port and up to 12 LC Duplex output ports with shuttered adapters, these aluminum-bodied cassettes provide excellent protection for this interconnect. Available in a variety of configurations, the PrecisionFlex™ HD Cassette provides for a simple and straightforward solution for high-density rack needs.

# 1. Compact & Durable Frame

- fits 4 cassettes across & 3 cassettes high per single-rack unit
- 144 LC per 1RU
- robust metal body

### 2. Shuttered Adapters

- no lost dust caps
- keeps bulkhead ferule clean

# 3. Quick Release Tabs

makes installation & removal easier

## 4. Port Options

 handles both LC & SC connectors (Max. 12 LC & 6 SC)

#### 5. Multiple Fiber Types

 handles multi-mode & single-mode; OM1, OM2, OM3, OM4, & OS1