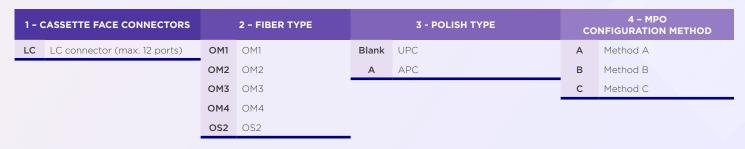

#### **ORDERING INFORMATION**

**Instructions:** Create a part number by using this character set and codes.

# FT <u>11</u> - MP12C <u>222</u> - <u>3</u> - HD - <u>4</u>

EXAMPLE

FT LC - MP12C OS2 - \_ - HD - A | Part No. is: FTLC-MP12COS2-HD-A

Registered Trademark by US Conec